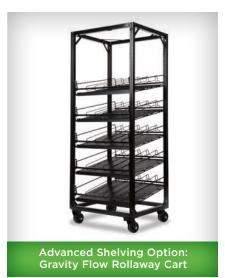

### **Options:**

- Marquee Display
- Optimax Pro 24 LED
- ELS Lighting
- Full Length Handle
- Trimline Handle
- SoftTouch/CleanGrip Handle
- No Threshold
- · Rollaway Cart Kits: Standard, Advanced, Premium
- Bumper Bar
- Push Bar
- · Stainless-Steel or Diamond-Tread Kick Plate
- Electronic or Cylinder Lock