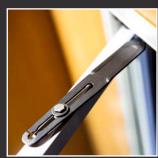

### **Standard Features:**

- · Auto Hold Open
- 1" Thick Sealed Glass Unit
- Slimline Handle
- · Black, Polished and Satin Silver Finish
- Bottom Threshold
- Adjustable Vinyl Wiper Seals
- Triple Heavy-Duty Self-Closing Barrel Hinges
- T-8 Lighting