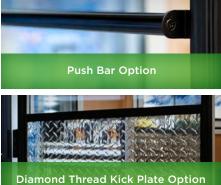

### **Options:**

- Marquee Display
- Optimax Pro 24 LED
- ELS Lighting
- Full Length Handle
- Trimline Handle
- SoftTouch/CleanGrip Handle
- No Threshold
- · Rollaway Cart Kits: Standard, Advanced, Premium
- Bumper Bar
- Push Bar
- · Stainless-Steel or Diamond-Tread Kick Plate
- Electronic or Cylinder Lock