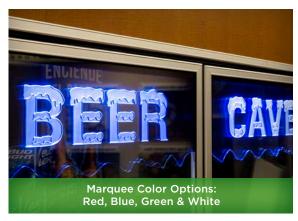

- Stainless-steel kick plate
- Self-closing, heavy-duty commercial hinge durability
- Magnetic Aircell gasket provides energy savings by reducing air leakage
- Marquee option offers custom logos, lighting and heads-up display

# Heavy-Duty Beer Cave Door Industrial Build, Effortless Entry

The Heavy-Duty Beer Cave Door provides easy walk-in cooler access with the durability you have come to expect from Anthony. Marquee options offer dramatic visual upgrades that enhance display messaging, customized logos, LED technology and heads-up displays.

### **Options:**

- Marquee Display
- Optimax Pro 24 LED
- ELS Lighting
- Full Length Handle
- Trimline Handle
- SoftTouch/CleanGrip Handle
- No Threshold
- · Rollaway Cart Kits: Standard, Advanced, Premium
- Bumper Bar
- Push Bar
- · Stainless-Steel or Diamond-Tread Kick Plate
- Electronic or Cylinder Lock