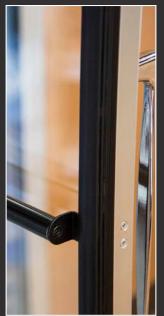

- Stainless-steel kick plate
- Self-closing, heavy-duty commercial hinge durability
- Magnetic Aircell gasket provides energy savings by reducing air leakage
- Marquee option offers custom logos, lighting and heads-up display

### **Standard Features:**

- · Auto Hold Open
- 1" Thick Sealed Glass Unit
- Slimline Handle
- · Black, Polished and Satin Silver Finish
- Bottom Threshold
- Adjustable Vinyl Wiper Seals
- Triple Heavy-Duty Self-Closing Barrel Hinges
- T-8 Lighting