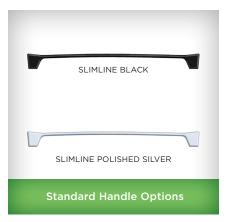

### **Standard Features:**

- · Auto Hold Open
- 1" Thick Sealed Glass Unit
- Slimline Handle
- · Black, Polished and Satin Silver Finish
- Bottom Threshold
- Adjustable Vinyl Wiper Seals
- Triple Heavy-Duty Self-Closing Barrel Hinges
- T-8 Lighting