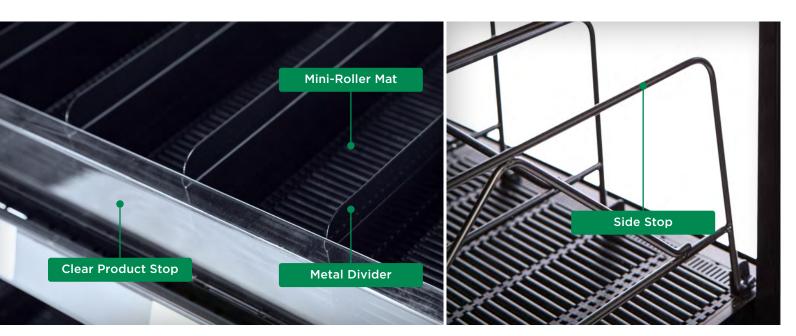

- Dividers and clear acrylic front-stop easily snap in for different product facings with multiple configurations to fit your needs
- Speeds restocking for labor savings
- No tools required for easy installation
- Easy reconfiguration for merchandising resets

### **Standard Sizes & Colors:**

|                  | SIZES (W X D) | PLACEMENT          | COLOR          | INCLUDES                     |
|------------------|---------------|--------------------|----------------|------------------------------|
| KIT<br>SELECTION | 30" x 27"     | Flat Wire Shelf    | Black or White | Mini-Roller Mat - 1 each     |
|                  | 30" x 36"     | Flat Wire Shelf    | Black or White | 3" Clear Product Stop - 1 ea |
|                  | 30" x 42"     | Gravity Flow Shelf | Black or White | 3" Metal Divider - 8 ea      |
|                  | 30" × 48"     | Gravity Flow Shelf | Black or White | 5" Side Stop - 2 ea          |