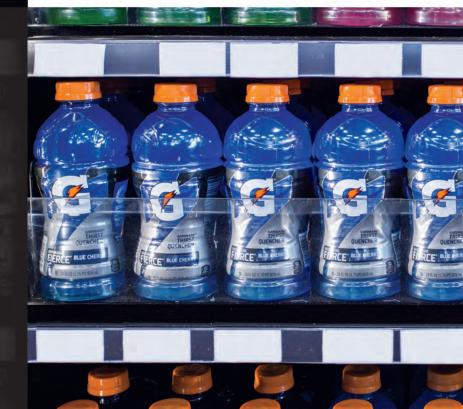

- Dividers and clear acrylic front-stop easily snap in for different product facings with multiple configurations to fit your needs
- Speeds restocking for labor savings
- No tools required for easy installation
- Easy reconfiguration for merchandising resets

# Mini-Roller System Shelving Upgrade

Driven by gravity, the Mini-Roller System is a one-piece roller shelf surface that enables multiple-sized facings on the same shelf to slide smoothly and independently to the front of the shelf as items are removed. Ideal for single-serve beverages, the Mini-Roller System also provides labor cost savings by facilitating quick product resets and stocking. Easy to assemble and install in new and existing coolers with extreme flexibility for fast configuration changes.