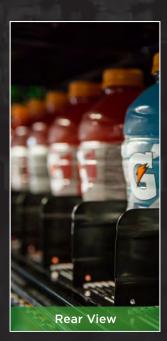

# Mini-Roller System Shelving Upgrade

Driven by gravity, the Mini-Roller System is a one-piece roller shelf surface that enables multiple-sized facings on the same shelf to slide smoothly and independently to the front of the shelf as items are removed. Ideal for single-serve beverages, the Mini-Roller System also provides labor cost savings by facilitating quick product resets and stocking. Easy to assemble and install in new and existing coolers with extreme flexibility for fast configuration changes.