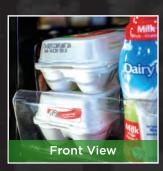

# Mini-Roller System

Roll in Sales and Efficiency

# ORGANIZE DISPLAY AND MAXIMIZE SHELVING CAPACITY



Open the door to Anthony and Contact us today!











Elevate Merchandising

Boost shelving capacity, product sales and restocking efficiency by adding Mini-Roller Systems onto new or existing wire shelves. The Mini-Roller Systems complete the line up for engaging product visibility, perfect well-lit presentation and improved food safety ensured by Anthony glass doors. Anthony is the single source for all of your Mini-Roller System, shelving, lighting and merchandising needs.

- Dividers and clear acrylic front-stop easily snap in for different product facings with multiple configurations to fit your needs
- Speeds restocking for labor savings
- No tools required for easy installation
- Easy reconfiguration for merchandising resets

# Mini-Roller System Shelving Upgrade

Driven by gravity, the Mini-Roller System is a one-piece roller