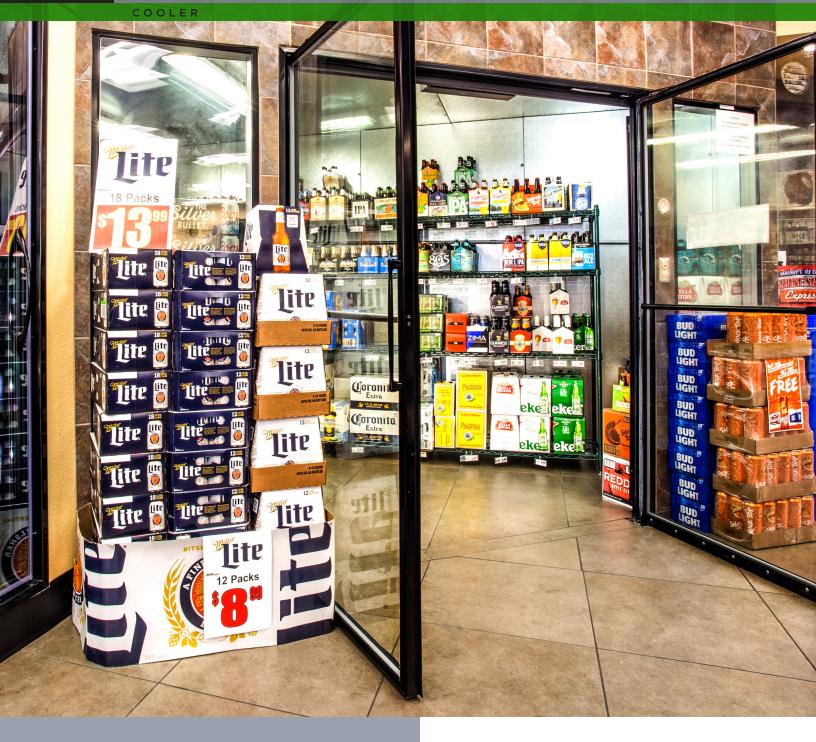

2020

Fully Functional and designed to match your line-ups Anthony® Pass-Thru Doors are designed to match your reach-in door lineups, these sturdy and attractive Pass-Thru doors provide easy access to your walk-in cooler.

# Pass-Thru Doors

COOLER

For increased sales volume in walk-in coolers, additional beer, beverage or deli items can be merchandised behind the Pass-Thru door. Anthony's Roll-A-Way Beverage cart is rolled back and out of the way for access to the cooler. When the door is not in use, the Roll-A-Way is pulled back up behind the glass door, with wheels locked, increasing your merchandising display area.