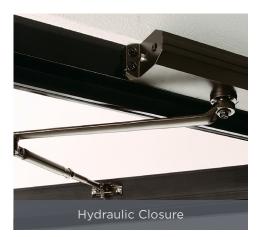

#### Standard Features:

- 75°F, 55%RH ambient/35°F Walk-In Anti-Condensate Sweat Protection
- Push Bar
- Self Closing
- Hydraulic Door Closure
- 2-Pane Non-Heated Low-E Glass with Argon Gas
- Industrial Grade Cylinder Lock with Internal Thumb-lock
- Top & Bottom Flush-bolt Locks Standard with Double Doors