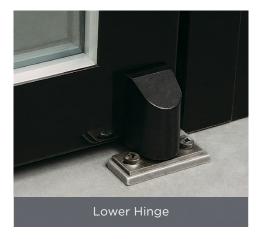

#### Standard Features:

- 75°F, 55%RH ambient/35°F Walk-In Anti-Condensate Sweat Protection
- Push Bar
- Self Closing
- Hydraulic Door Closure
- 2-Pane Non-Heated Low-E Glass with Argon Gas
- Industrial Grade Cylinder Lock with Internal Thumb-lock
- Top & Bottom Flush-bolt Locks Standard with Double Doors