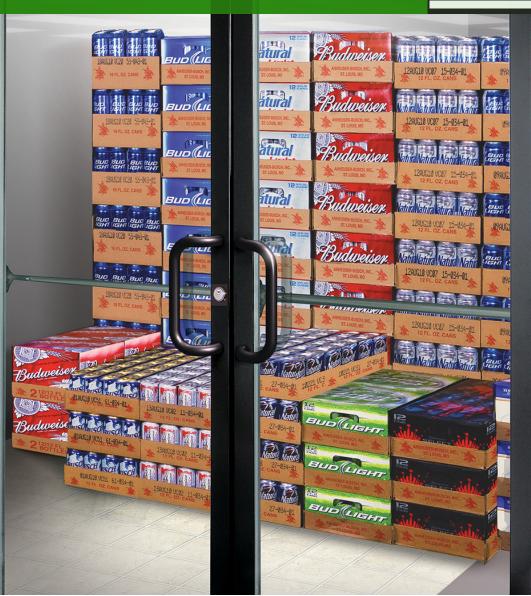

## Super Duty Pass-Thru Door

REER CAVES

Kodiak beer cave
doors are
Tough, Versatile
and made to last!

Cost-Efficient
Ownership
and
Operation

Anthony's Kodiak doors are the most durable and reliable beer cave doors you can have. If your business requires Pass-Thru doors that can withstand heavy traffic, the harshest of environments and daily abuse, the situation demands you install Kodiak Super Duty.

Kodiak's strong life construction and efficient energy insulation ensure long life and cost-effective operations for one of your most highly tracked areas in the store. Kodiak doors are available in a variety of configurations to fit a wide range of installation.

HIGH TRAFFIC BEER
CAVE DOORS
ENGINEERED FOR
ABSOLUTE STRENGTH

BEER CAVES

Kodiak's Pass-Thru cooler doors are easy to install and engineered for high traffic and long life. The robust, durable design can withstand years of use and tough handling by customers. From convenience stores to large retailers, Kodiak doors are the superior choice for your store operations.