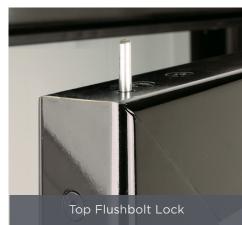

| Top Flushbolt Lock |
|--------------------|

| SPECIFICATIONS | SIZE    | NET OPENINGS      | AMPS<br>(Total) | Energy<br>Consumption<br>(kWh/Day) |
|----------------|---------|-------------------|-----------------|------------------------------------|
| SINGLE         | 36 x 81 | 41" x 81-1/4"     | 0.73            | 1.93                               |
|                | 36 x 84 | 41" x 84-1/4"     | 0.75            | 1.98                               |
| DOUBLE         | 36 x 81 | 77-7/8" x 81-1/4" | 1.23            | 3.25                               |
|                | 36 x 84 | 77-7/8" x 84-1/4" | 1.28            | 3.38                               |

#### Standard Features:

- 75°F, 55%RH ambient/35°F Walk-In Anti-Condensate Sweat Protection
- Push Bar
- Self Closing
- Hydraulic Door Closure
- 2-Pane Non-Heated Low-E Glass with Argon Gas
- Industrial Grade Cylinder Lock with Internal Thumb-lock
- Top & Bottom Flush-bolt Locks Standard with Double Doors