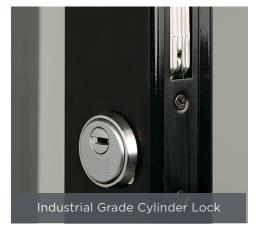

#### Standard Features:

- 75°F, 55%RH ambient/35°F Walk-In Anti-Condensate Sweat Protection
- Push Bar
- Self Closing
- Hydraulic Door Closure
- 2-Pane Non-Heated Low-E Glass with Argon Gas
- Industrial Grade Cylinder Lock with Internal Thumb-lock
- Top & Bottom Flush-bolt Locks Standard with Double Doors