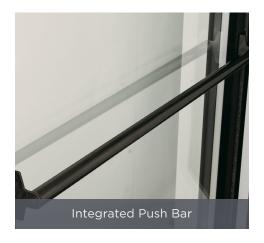

#### Standard Features:

- 75°F, 55%RH ambient/35°F Walk-In Anti-Condensate Sweat Protection
- Push Bar
- Self Closing
- Hydraulic Door Closure
- 2-Pane Non-Heated Low-E Glass with Argon Gas
- Industrial Grade Cylinder Lock with Internal Thumb-lock
- Top & Bottom Flush-bolt Locks Standard with Double Doors