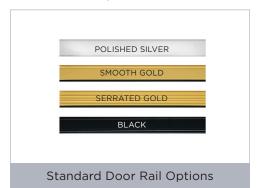

# **Standard Features:**

- Heated Frame Rail
- 401 Series come in widths of 24", 26", 28", and 30" bi-swing configuration available for walk-in coolers or reach-ins with center mullion.
- Optimax 7 Low Power LED Innovative Anthony lighting increases the visual impact of product while reducing energy consumption.
- Magnetic Aircell PVC Gasket for Tight Seal.
- Five 24" deep white or black epoxy-coated shelves per door with matching price tag molding, galvanized steel posts, and shelf brackets. 79" or taller doors include six shelves per door.
- Reversible Door Swing.
- Door stop feature limits door opening to 87° to minimize impact with adjacent doors and shoppers.
- Automatic hold-open provides shoppers with easy access to merchandise and allows for easy stocking.
- Matching Pass-Thru door in widths 30", 33", 36" and 38"

# **Optional Features & Upgrades:**

- Pass-Thru Door
- Optimax 7 Standard Power LED
- Satin Silver Anodized Finish
- Full Length Handle (FLH not available in gold finish)
- Cylinder Lock
- Electronic Auto Lock
- Extra Shelves
- 27" or 36" Deep Shelving
- Black/White Epoxy-Coated Shelf Posts
- Gravity Flow Shelving
- Gravity Flow Merchandising
- Roll-A-Way Cart
- Anti-Fog
- Anthony Energy Controller
- Heated Door Rail
- Hotter Heat Frame Rail