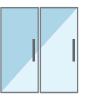

# **Standard Features:**

- Heated Frame Rail
- 401 Series come in widths of 24", 26", 28", and 30" bi-swing configuration available for walk-in coolers or reach-ins with center mullion.
- Optimax 7 Low Power LED Innovative Anthony lighting increases the visual impact of product while reducing energy consumption.
- Magnetic Aircell PVC Gasket for Tight Seal.
- Five 24" deep white or black epoxy-coated shelves per door with matching price tag molding, galvanized steel posts, and shelf brackets. 79" or taller doors include six shelves per door.
- Reversible Door Swing.
- Door stop feature limits door opening to 87° to minimize impact with adjacent doors and shoppers.
- Automatic hold-open provides shoppers with easy access to merchandise and allows for easy stocking.
- Matching Pass-Thru door in widths 30", 33", 36" and 38"