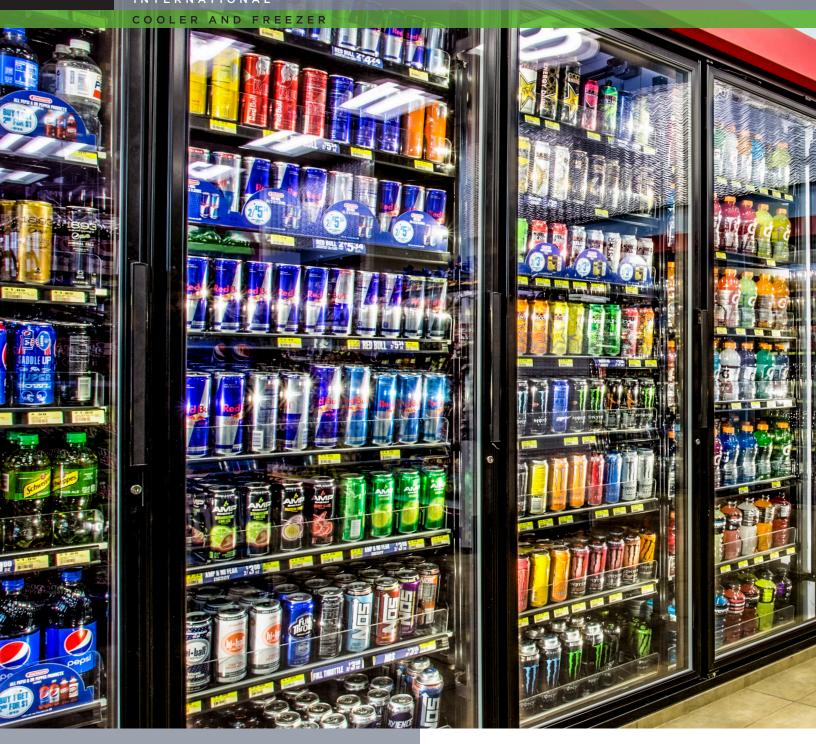

# COOLER AND FREEZER

401 Series doors are the smart, economical choice for entry-level doors. You get high-quality design, construction, features and options normally found only in much more expensive door models. The 401 will bring you years of reliability and cost-effective performance.

# **Applications:**

- Walk-in
- Reach-in Case
- Pass-thru Option

# **Standard Features:**

- Heated Frame Rail
- 401 Series come in widths of 24", 26", 28", and 30" bi-swing configuration available for walk-in coolers or reach-ins with center mullion.
- Optimax 7 Low Power LED Innovative Anthony lighting increases the visual impact of product while reducing energy consumption.
- Magnetic Aircell PVC Gasket for Tight Seal.
- Five 24" deep white or black epoxy-coated shelves per door with matching price tag molding, galvanized steel posts, and shelf brackets. 79" or taller doors include six shelves per door.
- Reversible Door Swing.
- Door stop feature limits door opening to 87° to minimize impact with adjacent doors and shoppers.
- Automatic hold-open provides shoppers with easy access to merchandise and allows for easy stocking.
- Matching Pass-Thru door in widths 30", 33", 36" and 38"