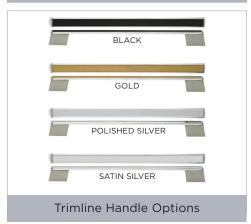

# **Optional Features & Upgrades:**

- Pass-Thru Door
- Optimax 7 Standard Power LED
- Satin Silver Anodized Finish
- Full Length Handle (FLH not available in gold finish)
- Cylinder Lock
- Electronic Auto Lock
- Extra Shelves
- 27" or 36" Deep Shelving
- Black/White Epoxy-Coated Shelf Posts
- Gravity Flow Shelving
- Gravity Flow Merchandising
- Roll-A-Way Cart
- Anti-Fog
- Anthony Energy Controller
- Heated Door Rail
- Hotter Heat Frame Rail