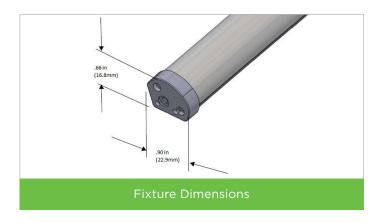

#### **Fixture Specifications:**

- Voltage, 24VDC
- CCT, 4000K
- Color Rendering Index (CRI) 85 Typical
- L<sub>85</sub> Life, 60,000 Hours
- UL, NSF, IP65, DLC

#### **Driver Specifications:**

- UL Remote Class 2 Low Voltage
- Input 120-277VAC, 50/60 Hz
- Output, 24 VDC, 100W Max