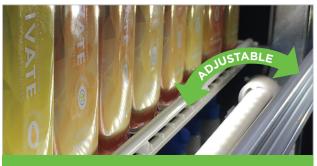

### **Clearvoyant:**

- Optimizes Lighting Uniformity and eliminates shadows
- Easily adjustable for upward or downward for maximum illumination on all types of merchandise
- Retrofits on single or double-wide shelves
- Frosted lens minimizes distracting highlights