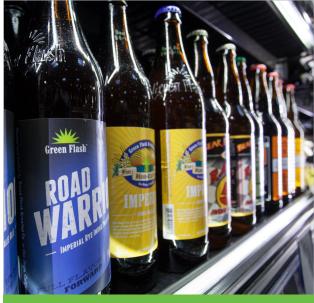

### **Clearvoyant:**

- Optimizes Lighting Uniformity and eliminates shadows
- Easily adjustable for upward or downward for maximum illumination on all types of merchandise
- Retrofits on single or double-wide shelves
- Frosted lens minimizes distracting highlights