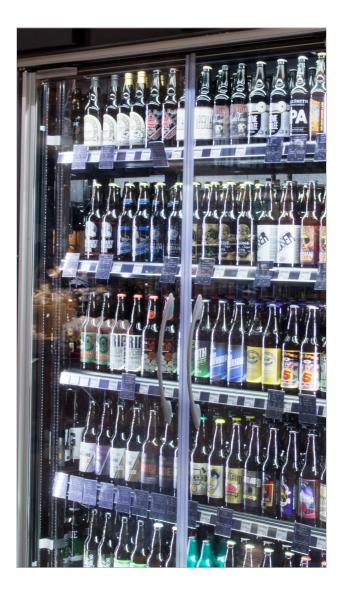

### **Clearvoyant:**

- Optimizes Lighting Uniformity and eliminates shadows
- Easily adjustable for upward or downward for maximum illumination on all types of merchandise
- Retrofits on single or double-wide shelves
- Frosted lens minimizes distracting highlights