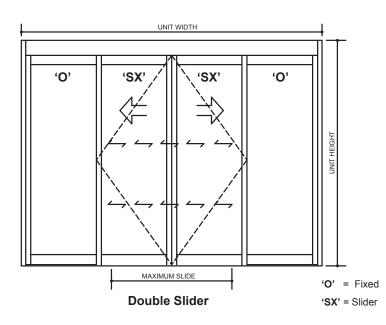

Door packages are custom manufactured to fit your job requirements. For sizes greater or smaller than typical, contact your local Anthony Sales Representative.

ABCD 03-14

| Applications                        |
|-------------------------------------|
| Single Door Slider                  |
| Double Door Slider                  |
| Standard Features                   |
| Heated Glass                        |
| Door Locks                          |
| Header Size: 8" high x 6" deep      |
| Typical Height: 7' 8"               |
| Clear Door Opening: 6' 11"          |
| Single Width: 7' to 9'              |
| Door Opening Width: 35.5" to 47.5"  |
| Double Width: 10' to 14'            |
| Door Opening Width: 48" to 72"      |
| Microprocessor Controller           |
| Motion Sensors                      |
| Normal Temp Glass is EISA compliant |
| Options                             |
| Black or Satin Silver Finish        |
| Automatic Locking System            |
| Digital Video Camera                |
| Mats                                |
| Wallplates                          |
| Radio Control                       |
| Reliability Features                |
| 500,000 cycle tested for wear       |
| 10-year warranted glass seal        |
| 12 months parts warranty            |
| UL, cUL, ANSI A156.10, UBC, BOCA,   |