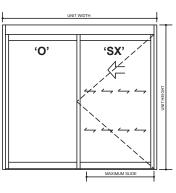

UL, cUL, ANSI A156.10, UBC, BOCA, ICBO, NFPA 101 and ADA compliant

Single Right Hand Slider (Left is Reverse)