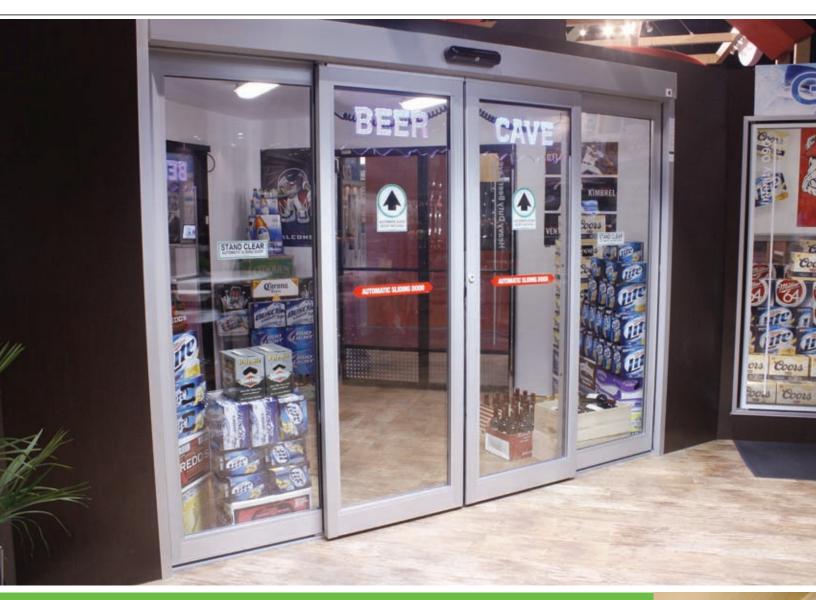

## Fully Automated Beer Cave Door

Maximum Product Visibility and Easy Access

## **Automated Beer Cave Door Features**

- Electronic eye maintains opening and closing speeds at preset distances
- Interior and exterior motion sensors ensure reliable
  motion detection
- Advanced threshold sensors provide added safety obstructions are detected and doors remain open until the threshold area is clear
- Microprocessor controller continually monitors door position
- Anthony insulated safety glass on all fixed windows and sliding doors
- Professional installation included