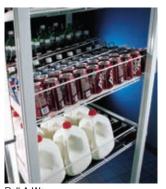

### Milk Mover

Adjustable shelves & front product stop for varied merchandise size

Easy merchandising

- 1. Gravity Flow Shelving Systems Allow the display and promotion of products in any order. Fully adjustable shelves, lane dividers and front product stops provide merchandise organization without using tools. The systems accommodate a full range of product sizes, in any configuration, with products sliding forward for constant rotation.
- 2. GFM & GFS Roll-A-Way Designed to fit behind existing glass doors, this shelving unit is deep and strong for merchandising plastic gallons, cases, bottles and cans. The shelves may be arranged in a C-shape for ease in loading and removal of products.
- 3. Gravity Flow Gravity Flow shelving has expanded to include Retrofit components, allowing standard Anthony shelving to be converted to Gravity Flow shelving. These components remove the need to purchase entirely new shelving.
- 4. Standard Flat Shelving Flat shelving is standard with all Anthony door models. It is strong, sturdy and easily installed without any special tools.