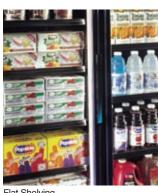

#### Standard Flat Shelving

Ease of installation and repositioning

27" deep

Load strength up to 200 lbs per shelf

Available in black or white

Epoxy coated

Decorative matching price tag molding

Adjustable post height