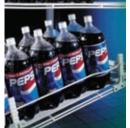

#### GFM (Gravity Flow Merchandiser)

Dividers included

Adjustable front stop

Depth from 43" up to 72"