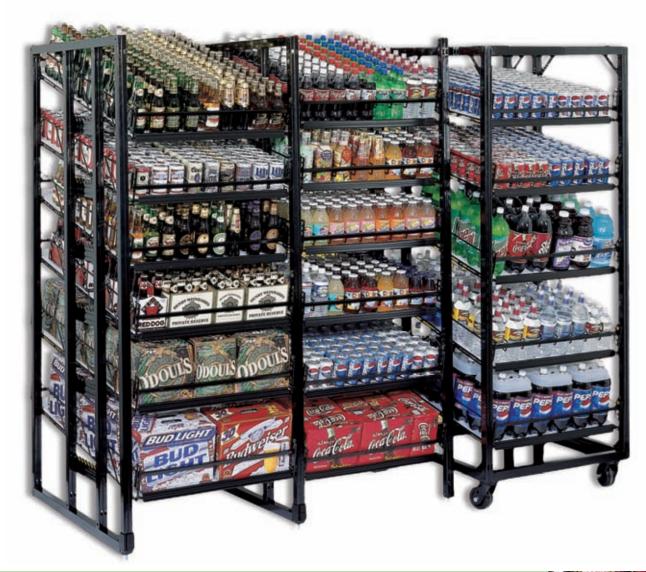

## Anthony Shelving Gravity Flow & Standard Flat Shelving

Anthony's Gravity Flow Merchandiser (GFM), GFM Roll-A-Way, and Gravity Flow Shelving (GFS) have been designed for easy installation, lower labor costs and merchandising flexablity.

- 1. Gravity Flow Shelving Systems Allow the display and promotion of products in any order. Fully adjustable shelves, lane dividers and front product stops provide merchandise organization without using tools. The systems accommodate a full range of product sizes, in any configuration, with products sliding forward for constant rotation.
- 2. GFM & GFS Roll-A-Way Designed to fit behind existing glass doors, this shelving unit is deep and strong for merchandising plastic gallons, cases, bottles and cans. The shelves may be arranged in a C-shape for ease in loading and removal of products.
- 3. Gravity Flow Gravity Flow shelving has expanded to include Retrofit components, allowing standard Anthony shelving to be converted to Gravity Flow shelving. These components remove the need to purchase entirely new shelving.
- 4. Standard Flat Shelving Flat shelving is standard with all Anthony door models. It is strong, sturdy and easily installed without any special tools.

GFS (Gravity Flow Shelving)

GFM (Gravity Flow Merchandiser)

Half Door Deli View

Drip Pan

**Applications** 

Merchandise organization

Ease of shelf stocking