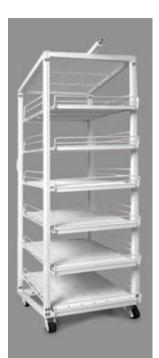

### Milk Mover

Adjustable shelves & front product stop for varied merchandise size

Easy merchandising